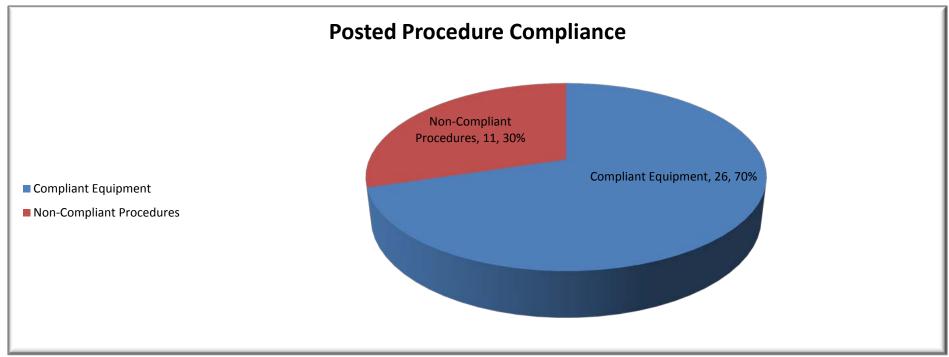

## Machine Specific Energy Control and Power Lockout Compliance Audit Report

Provided By
Premier Factory Safety, LLC









## **Sample Compliance Data Report**

| Department | Equipment ID | Equipment Name          | Location             | Placard<br>Posted | Placard<br>Compliant | Comments                                                                   | Tags |
|------------|--------------|-------------------------|----------------------|-------------------|----------------------|----------------------------------------------------------------------------|------|
| #9820      |              | Glass Unloader 2        | In Rm at Q51         | Х                 |                      | Electrical not identified on graphic                                       | 4    |
| #9820      | GH-0030      | Glass Unloader 1        | In Rm at Q51         | Х                 |                      | Electrical not ident