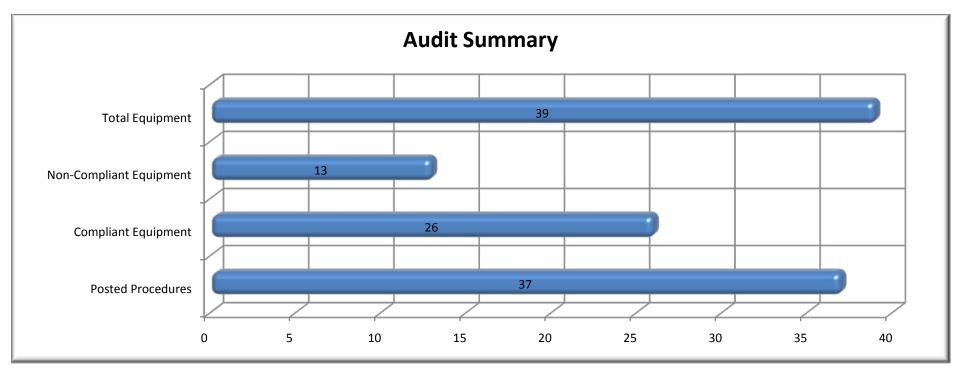

## Machine Specific Energy Control and Power Lockout Compliance Audit Report

Provided By
Premier Factory Safety, LLC









## **Sample Compliance Data Report**

| Department | Equipment ID | Equipment Name          | Location             | Placard<br>Posted | Placard<br>Compliant | Comments                                                                   | Tags |
|------------|--------------|-------------------------|----------------------|-------------------|----------------------|----------------------------------------------------------------------------|------|
| #9820      |              | Glass Unloader 2        | In Rm at Q51         | Х                 |                      | Electrical not identified on graphic                                       | 4    |
| #9820      | GH-0030      | Glass Unloader 1        | In Rm at Q51         | Х                 |                      | Electrical not