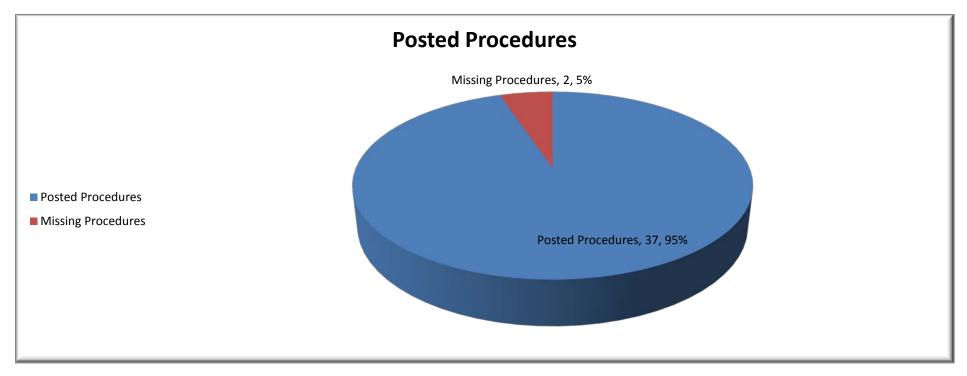

## Machine Specific Energy Control and Power Lockout Compliance Audit Report

Provided By
Premier Factory Safety, LLC









## **Sample Compliance Data Report**

| Department | Equipment ID | Equipment Name          | Location             | Placard<br>Posted | Placard<br>Compliant | Comments                                                                   | Tags |
|------------|--------------|-------------------------|----------------------|-------------------|----------------------|----------------------------------------------------------------------------|------|
| #9820      |              | Glass Unloader 2        | In Rm at Q51         | Х                 |                      | Electrical not identified on graphic                                       | 4    |
| #9820      | GH-0030      | Glass Unloader 1        | In Rm at Q51         | Х                 |                      | Electrical not ide