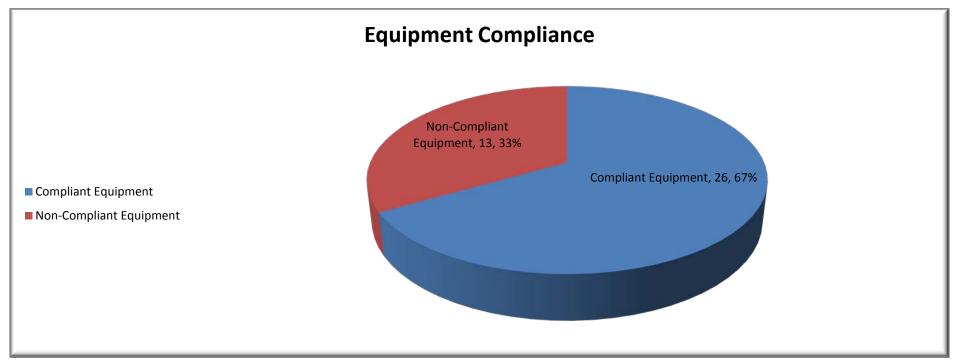

## Machine Specific Energy Control and Power Lockout Compliance Audit Report

Provided By
Premier Factory Safety, LLC









## **Sample Compliance Data Report**

| Department | Equipment ID | Equipment Name          | Location             | Placard<br>Posted | Placard<br>Compliant | Comments                                                                   | Tags |
|------------|--------------|-------------------------|----------------------|-------------------|----------------------|----------------------------------------------------------------------------|------|
| #9820      |              | Glass Unloader 2        | In Rm at Q51         | Х                 |                      | Electrical not identified on graphic                                       | 4    |
| #9820      | GH-0030      | Glass Unloader 1        | In Rm at Q51         | Х                 |                      | Electrical not i